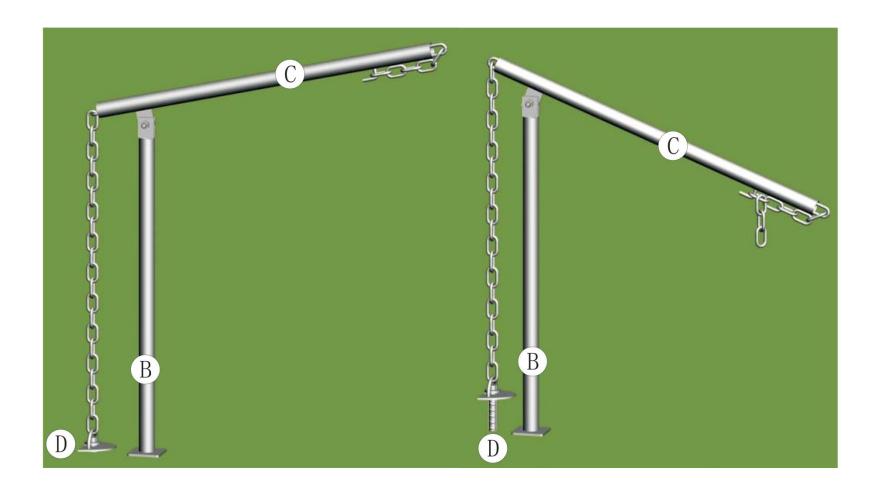

ou check if you have all the components within 14 days of receiving the products. Ensure that you are familiar with the erecting of the product and that all parts are accounted for. You should familiarise yourself with the structure including any restriction it may have for your particular use.

Should your marque roof or frame be damaged, please contact a nearest Hercules store for warranty claim or replacement parts purchase (www.herculesgazebo.co.nz/contact-us).

#### WHAT TOOLS YOU WILL NEED

**Stanley Knife Marking Pencil Mallet Tape Measure String line** 

Level

#### **STAR MARQUEE** FRAME PARTS



#### **STAR MARQUEE** SET OUT PLAN



#### **STAR MARQUEE** FIXING MARQUEE CANOPY



#### **STAR MARQUEE** CENTER POLE INSTALLATION



#### **STAR MARQUEE** PACK DOWN – STEEL PIN PULLER