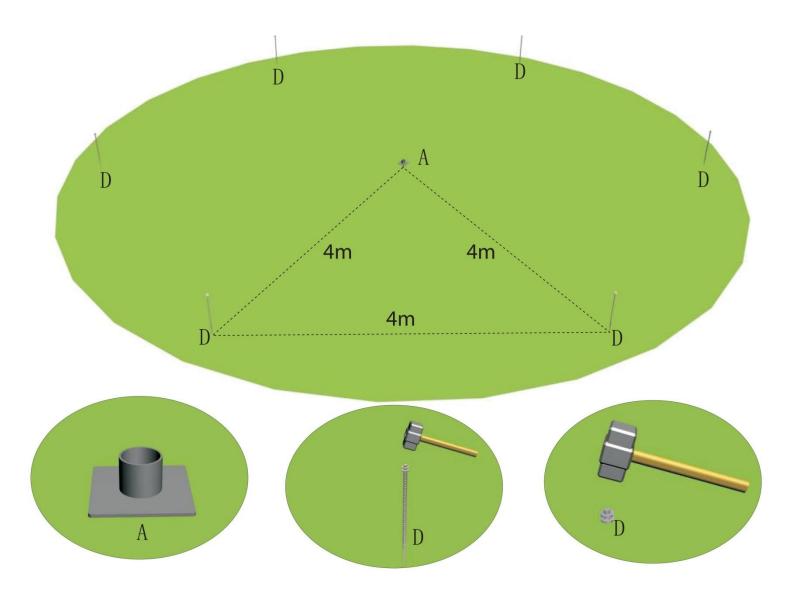

self against these possibilities. Please check the contents of the boxes in advance of using your product for the first time, we would recommend that you check if you have all the components within 14 days of receiving the products. Ensure that you are familiar with the erecting of the product and that all parts are accounted for. You should familiarise yourself with the structure including any restriction it may have for your particular use.

Should your marque roof or frame be damaged, please contact a nearest Hercules store for warranty claim or replacement parts purchase (www.herculesgazebo.co.nz/contact-us).

#### WHAT TOOLS YOU WILL NEED

**Stanley Knife Marking Pencil Mallet Tape Measure String line** 

Level

#### **STAR MARQUEE** FRAME PARTS



#### **STAR MARQUEE** SET OUT PLAN



#### **STAR MARQUEE** FIXING MARQUEE CANOPY



#### **STAR MARQUEE** CENTER POLE INSTALLATION



#### **STAR MARQUEE** PACK DOWN – STEEL PIN PULLER