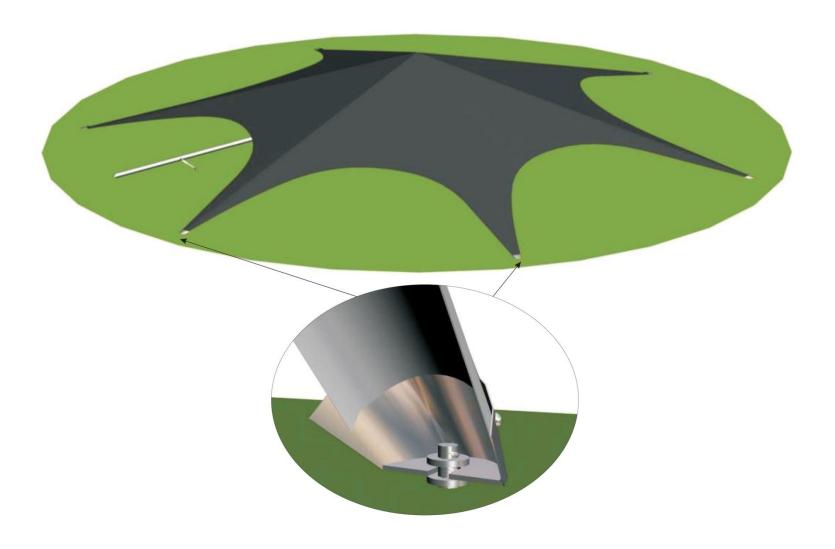

the contents of the boxes in advance of using your product for the first time, we would recommend that you check if you have all the components within 14 days of receiving the products. Ensure that you are familiar with the erecting of the product and that all parts are accounted for. You should familiarise yourself with the structure including any restriction it may have for your particular use.

Should your marque roof or frame be damaged, please contact a nearest Hercules store for warranty claim or replacement parts purchase (www.herculesgazebo.co.nz/contact-us).

#### WHAT TOOLS YOU WILL NEED

**Stanley Knife Marking Pencil Mallet Tape Measure String line** 

Level

#### **STAR MARQUEE** FRAME PARTS



#### **STAR MARQUEE** SET OUT PLAN



#### **STAR MARQUEE** FIXING MARQUEE CANOPY



#### **STAR MARQUEE** CENTER POLE INSTALLATION



#### **STAR MARQUEE** PACK DOWN – STEEL PIN PULLER