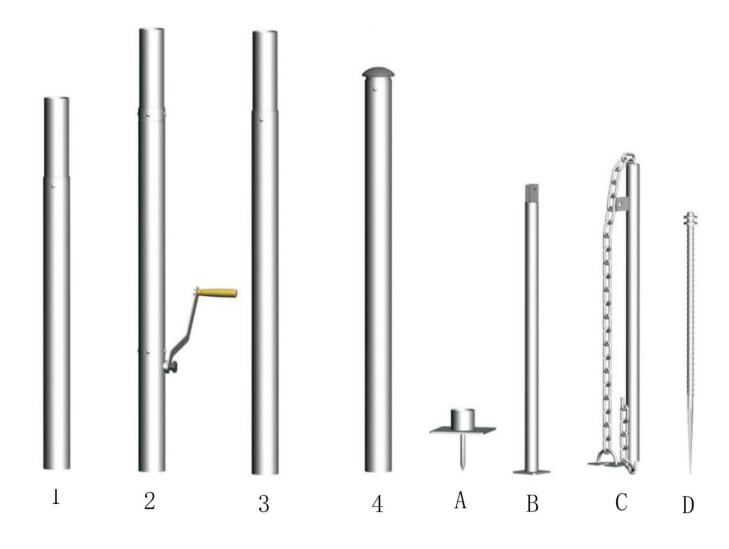

ek a private insurance to protect yourself against these possibilities. Please check the contents of the boxes in advance of using your product for the first time, we would recommend that you check if you have all the components within 14 days of receiving the products. Ensure that you are familiar with the erecting of the product and that all parts are accounted for. You should familiarise yourself with the structure including any restriction it may have for your particular use.

Should your marque roof or frame be damaged, please contact a nearest Hercules store for warranty claim or replacement parts purchase (www.herculesgazebo.co.nz/contact-us).

#### WHAT TOOLS YOU WILL NEED

**Stanley Knife Marking Pencil Mallet Tape Measure String line** 

Level

#### **STAR MARQUEE** FRAME PARTS



#### **STAR MARQUEE** SET OUT PLAN



#### **STAR MARQUEE** FIXING MARQUEE CANOPY



#### **STAR MARQUEE** CENTER POLE INSTALLATION



#### **STAR MARQUEE** PACK DOWN – STEEL PIN PULLER