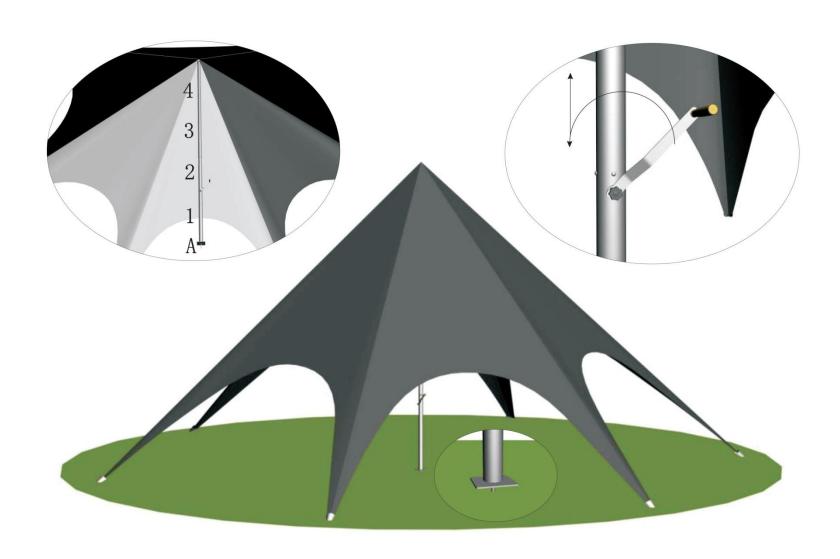

r product for the first time, we would recommend that you check if you have all the components within 14 days of receiving the products. Ensure that you are familiar with the erecting of the product and that all parts are accounted for. You should familiarise yourself with the structure including any restriction it may have for your particular use.

Should your marquee roof or frame be damaged, please contact a nearest Hercules store for warranty claim or replacement parts purchase (www.herculesgazebo.co.nz/contact-us).

#### WHAT TOOLS YOU WILL NEED

Stanley Knife
Marking Pencil
Mallet
Tape Measure
Stringline

Level

# **STAR MARQUEE** FRAME PARTS



16m Single Pole Star Marquee Instruction Manual



# **STAR MARQUEE** FIXING MARQUEE CANOPY



# **STAR MARQUEE** CENTER POLE INSTALLATION



### **STAR MARQUEE** PACK DOWN – STEEL PIN PULLER