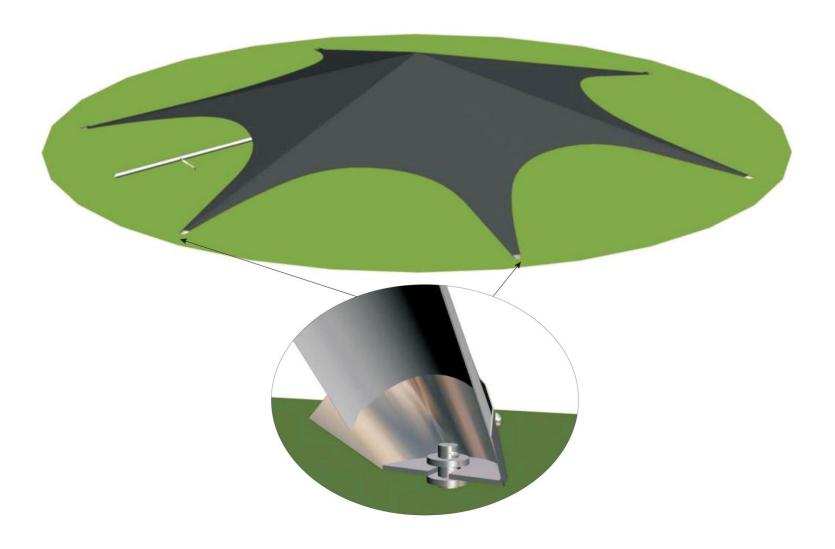

e contents of the boxes in advance of using your product for the first time, we would recommend that you check if you have all the components within 14 days of receiving the products. Ensure that you are familiar with the erecting of the product and that all parts are accounted for. You should familiarise yourself with the structure including any restriction it may have for your particular use.

Should your marquee roof or frame be damaged, please contact a nearest Hercules store for warranty claim or replacement parts purchase (www.herculesgazebo.co.nz/contact-us).

#### WHAT TOOLS YOU WILL NEED

Stanley Knife
Marking Pencil
Mallet
Tape Measure
Stringline

Level

# **STAR MARQUEE** FRAME PARTS



16m Single Pole Star Marquee Instruction Manual



# **STAR MARQUEE** FIXING MARQUEE CANOPY



# **STAR MARQUEE** CENTER POLE INSTALLATION



### **STAR MARQUEE** PACK DOWN – STEEL PIN PULLER