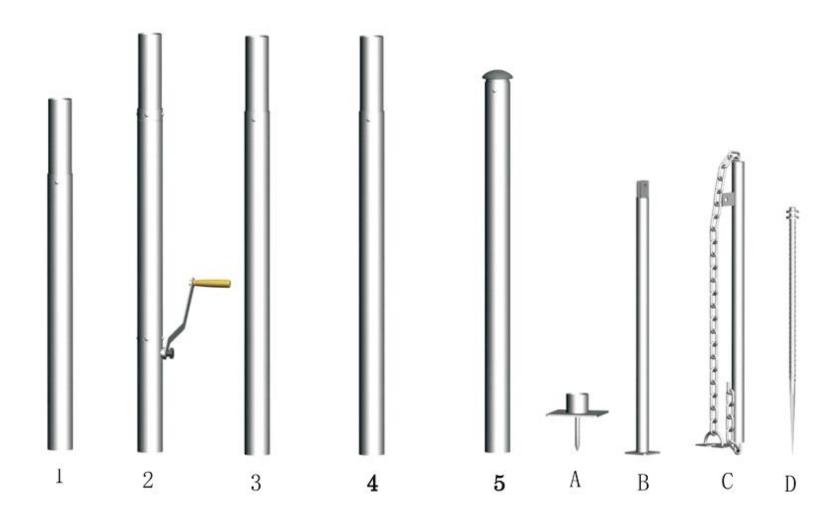

e you seek a private insurance to protect yourself against these possibilities. Please check the contents of the boxes in advance of using your product for the first time, we would recommend that you check if you have all the components within 14 days of receiving the products. Ensure that you are familiar with the erecting of the product and that all parts are accounted for. You should familiarise yourself with the structure including any restriction it may have for your particular use.

Should your marquee roof or frame be damaged, please contact a nearest Hercules store for warranty claim or replacement parts purchase (www.herculesgazebo.co.nz/contact-us).

#### WHAT TOOLS YOU WILL NEED

Stanley Knife
Marking Pencil
Mallet
Tape Measure
Stringline

Level

# **STAR MARQUEE** FRAME PARTS



16m Single Pole Star Marquee Instruction Manual



# **STAR MARQUEE** FIXING MARQUEE CANOPY



# **STAR MARQUEE** CENTER POLE INSTALLATION



### **STAR MARQUEE** PACK DOWN – STEEL PIN PULLER