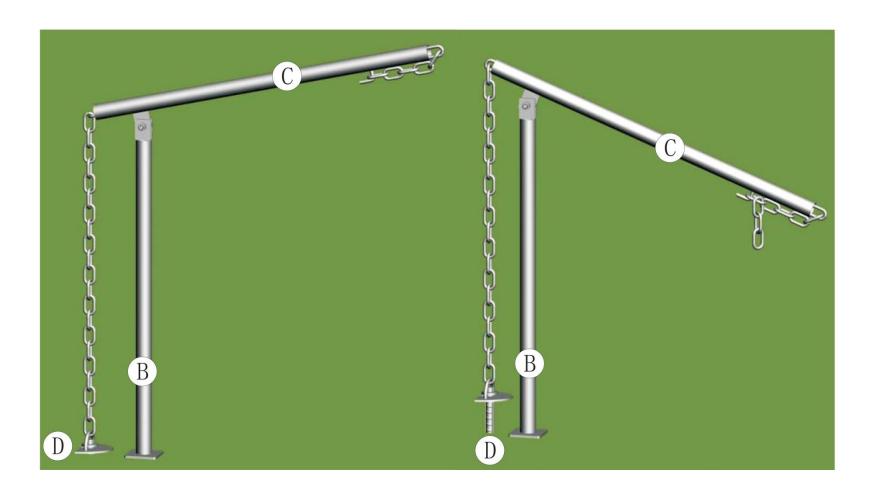

you check if you have all the components within 14 days of receiving the products. Ensure that you are familiar with the erecting of the product and that all parts are accounted for. You should familiarise yourself with the structure including any restriction it may have for your particular use.

Should your marquee roof or frame be damaged, please contact a nearest Hercules store for warranty claim or replacement parts purchase (www.herculesgazebo.co.nz/contact-us).

#### WHAT TOOLS YOU WILL NEED

Stanley Knife
Marking Pencil
Mallet
Tape Measure
Stringline

Level

# **STAR MARQUEE** FRAME PARTS



16m Single Pole Star Marquee Instruction Manual



# **STAR MARQUEE** FIXING MARQUEE CANOPY



# **STAR MARQUEE** CENTER POLE INSTALLATION



### **STAR MARQUEE** PACK DOWN – STEEL PIN PULLER