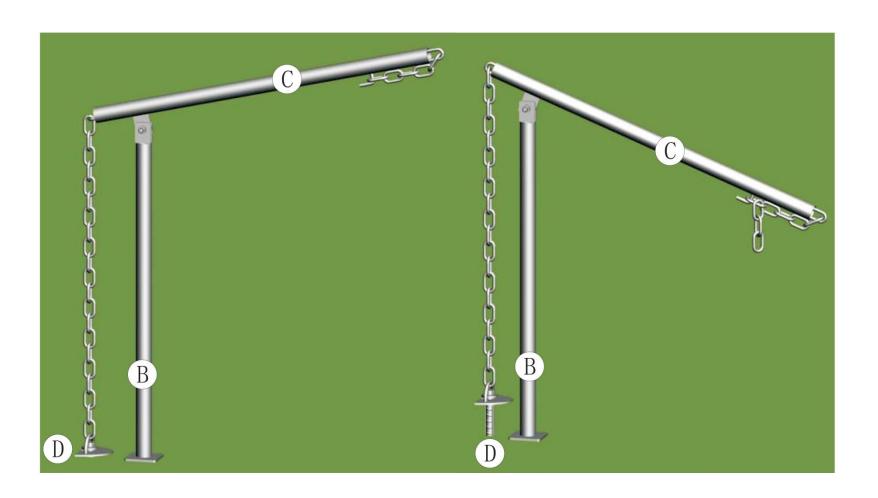

you check if you have all the components within 14 days of receiving the products. Ensure that you are familiar with the erecting of the product and that all parts are accounted for. You should familiarise yourself with the structure including any restriction it may have for your particular use.

Should your marguee roof or frame be damaged, please contact a nearest Hercules store for warranty claim or replacement parts purchase (www.herculesgazebo.co.nz/contact-us).

#### WHAT TOOLS YOU WILL NEED

Stanley Knife
Marking Pencil
Mallet
Tape Measure
Stringline

Level

# **STAR MARQUEE** FRAME PARTS



14m Single Pole Star Marquee Instruction Manual



# **STAR MARQUEE** FIXING MARQUEE CANOPY



# **STAR MARQUEE** CENTER POLE INSTALLATION



### **STAR MARQUEE** PACK DOWN – STEEL PIN PULLER