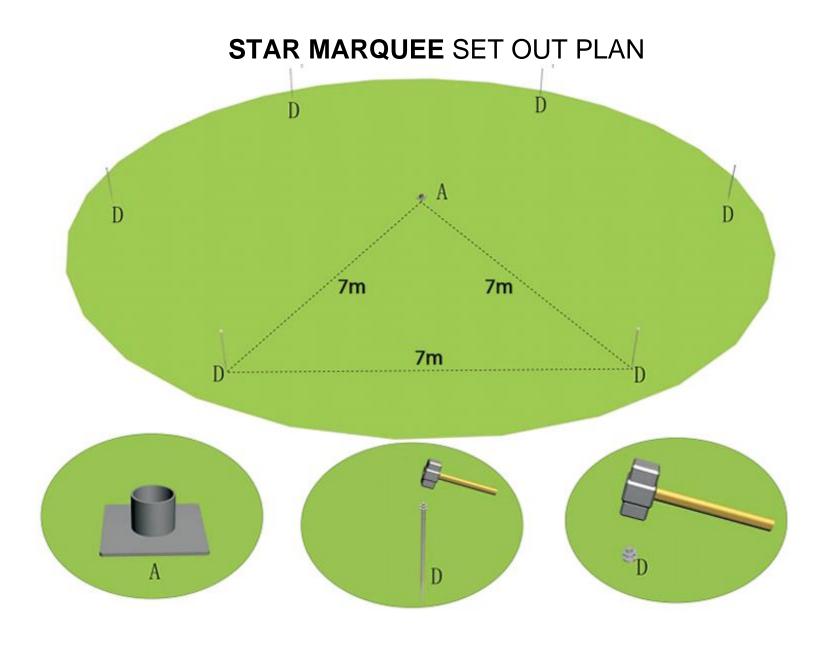

against these possibilities. Please check the contents of the boxes in advance of using your product for the first time, we would recommend that you check if you have all the components within 14 days of receiving the products. Ensure that you are familiar with the erecting of the product and that all parts are accounted for. You should familiarise yourself with the structure including any restriction it may have for your particular use.

Should your marguee roof or frame be damaged, please contact a nearest Hercules store for warranty claim or replacement parts purchase (www.herculesgazebo.co.nz/contact-us).

#### WHAT TOOLS YOU WILL NEED

Stanley Knife
Marking Pencil
Mallet
Tape Measure
Stringline

Level

# **STAR MARQUEE** FRAME PARTS



14m Single Pole Star Marquee Instruction Manual



# **STAR MARQUEE** FIXING MARQUEE CANOPY



# **STAR MARQUEE** CENTER POLE INSTALLATION



### **STAR MARQUEE** PACK DOWN – STEEL PIN PULLER