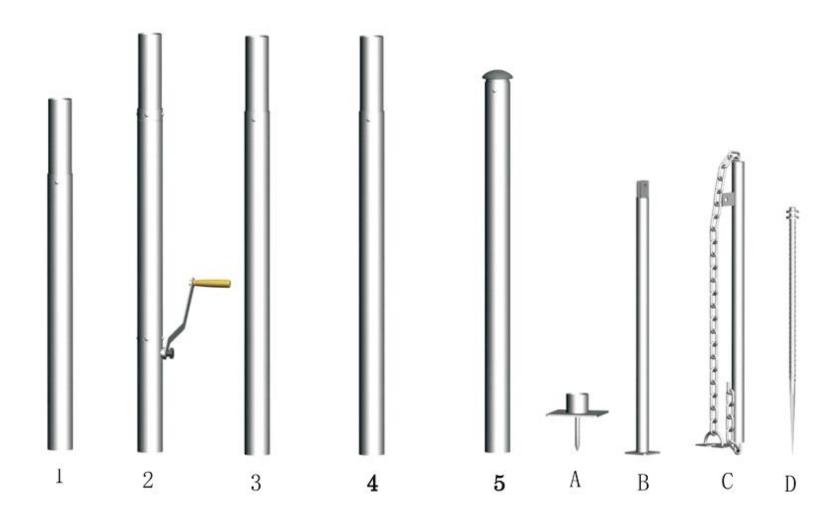

e you seek a private insurance to protect yourself against these possibilities. Please check the contents of the boxes in advance of using your product for the first time, we would recommend that you check if you have all the components within 14 days of receiving the products. Ensure that you are familiar with the erecting of the product and that all parts are accounted for. You should familiarise yourself with the structure including any restriction it may have for your particular use.

Should your marguee roof or frame be damaged, please contact a nearest Hercules store for warranty claim or replacement parts purchase (www.herculesgazebo.co.nz/contact-us).

#### WHAT TOOLS YOU WILL NEED

Stanley Knife
Marking Pencil
Mallet
Tape Measure
Stringline

Level

# **STAR MARQUEE** FRAME PARTS



14m Single Pole Star Marquee Instruction Manual



# **STAR MARQUEE** FIXING MARQUEE CANOPY



# **STAR MARQUEE** CENTER POLE INSTALLATION



### **STAR MARQUEE** PACK DOWN – STEEL PIN PULLER