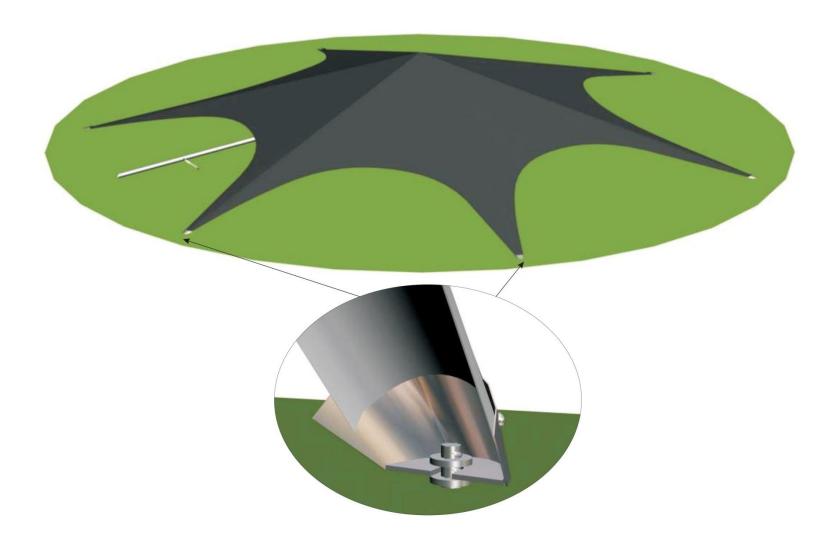

e contents of the boxes in advance of using your product for the first time, we would recommend that you check if you have all the components within 14 days of receiving the products. Ensure that you are familiar with the erecting of the product and that all parts are accounted for. You should familiarise yourself with the structure including any restriction it may have for your particular use.

Should your marguee roof or frame be damaged, please contact a nearest Hercules store for warranty claim or replacement parts purchase (www.herculesgazebo.co.nz/contact-us).

#### WHAT TOOLS YOU WILL NEED

Stanley Knife
Marking Pencil
Mallet
Tape Measure
Stringline

Level

# **STAR MARQUEE** FRAME PARTS



14m Single Pole Star Marquee Instruction Manual



# **STAR MARQUEE** FIXING MARQUEE CANOPY



# **STAR MARQUEE** CENTER POLE INSTALLATION



### **STAR MARQUEE** PACK DOWN – STEEL PIN PULLER