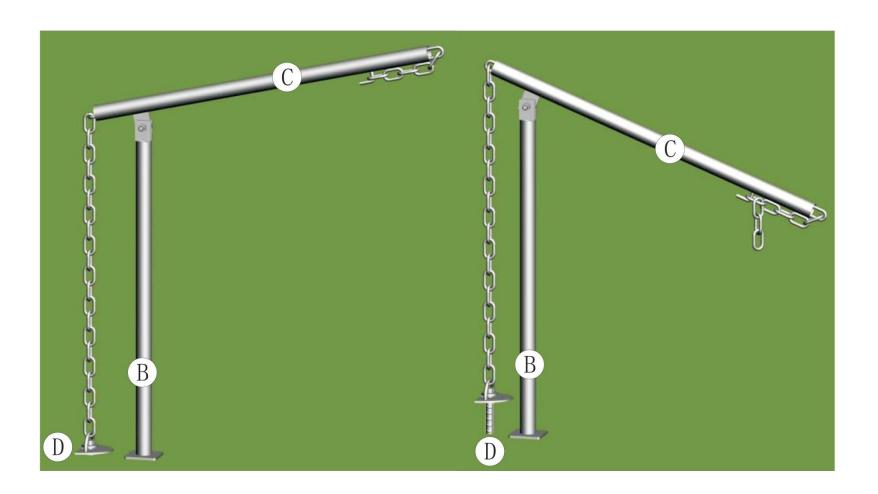

you check if you have all the components within 14 days of receiving the products. Ensure that you are familiar with the erecting of the product and that all parts are accounted for. You should familiarise yourself with the structure including any restriction it may have for your particular use.

Should your marquee roof or frame be damaged, please contact a nearest Hercules store for warranty claim or replacement parts purchase (www.herculesgazebo.co.nz/contact-us).

#### WHAT TOOLS YOU WILL NEED

Stanley Knife
Marking Pencil
Mallet
Tape Measure
Stringline

Level

# **STAR MARQUEE** FRAME PARTS



12m Single Pole Star Marquee Instruction Manual



# **STAR MARQUEE** FIXING MARQUEE CANOPY



# **STAR MARQUEE** CENTER POLE INSTALLATION



### **STAR MARQUEE** PACK DOWN – STEEL PIN PULLER