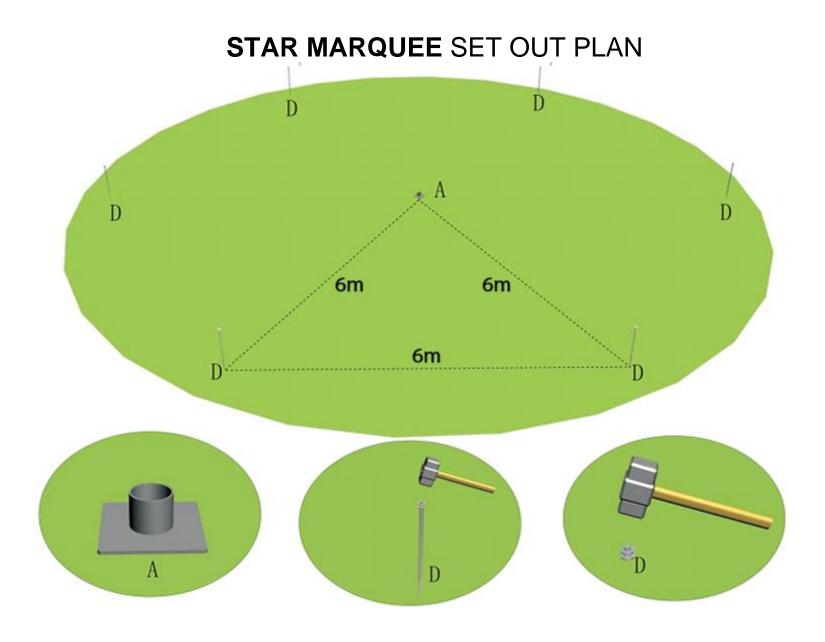

against these possibilities. Please check the contents of the boxes in advance of using your product for the first time, we would recommend that you check if you have all the components within 14 days of receiving the products. Ensure that you are familiar with the erecting of the product and that all parts are accounted for. You should familiarise yourself with the structure including any restriction it may have for your particular use.

Should your marquee roof or frame be damaged, please contact a nearest Hercules store for warranty claim or replacement parts purchase (www.herculesgazebo.co.nz/contact-us).

#### WHAT TOOLS YOU WILL NEED

Stanley Knife
Marking Pencil
Mallet
Tape Measure
Stringline

Level

# **STAR MARQUEE** FRAME PARTS



12m Single Pole Star Marquee Instruction Manual



# **STAR MARQUEE** FIXING MARQUEE CANOPY



# **STAR MARQUEE** CENTER POLE INSTALLATION



### **STAR MARQUEE** PACK DOWN – STEEL PIN PULLER