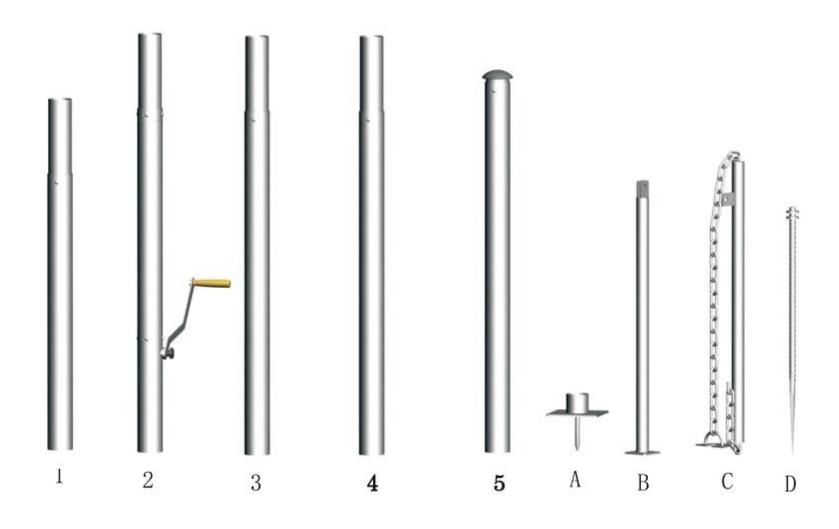

e you seek a private insurance to protect yourself against these possibilities. Please check the contents of the boxes in advance of using your product for the first time, we would recommend that you check if you have all the components within 14 days of receiving the products. Ensure that you are familiar with the erecting of the product and that all parts are accounted for. You should familiarise yourself with the structure including any restriction it may have for your particular use.

Should your marquee roof or frame be damaged, please contact a nearest Hercules store for warranty claim or replacement parts purchase (www.herculesgazebo.co.nz/contact-us).

#### WHAT TOOLS YOU WILL NEED

Stanley Knife
Marking Pencil
Mallet
Tape Measure
Stringline

Level

# **STAR MARQUEE** FRAME PARTS



12m Single Pole Star Marquee Instruction Manual



# **STAR MARQUEE** FIXING MARQUEE CANOPY



# **STAR MARQUEE** CENTER POLE INSTALLATION



### **STAR MARQUEE** PACK DOWN – STEEL PIN PULLER