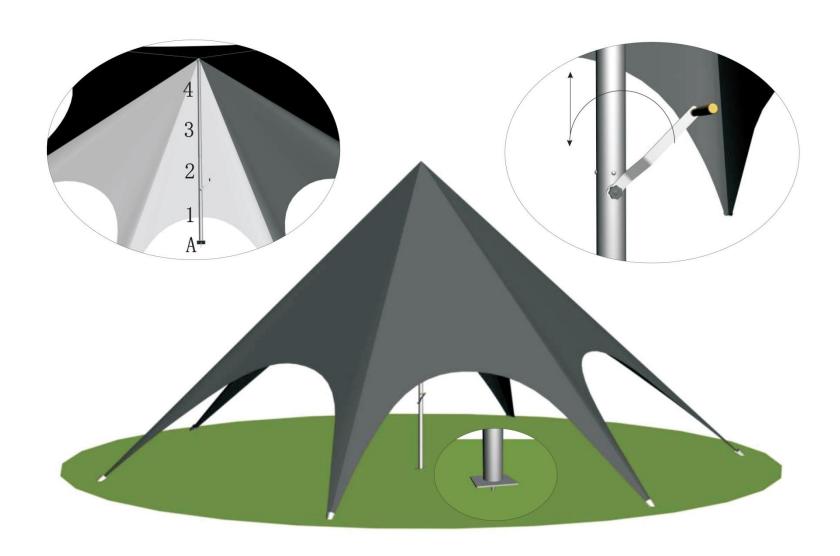

r product for the first time, we would recommend that you check if you have all the components within 14 days of receiving the products. Ensure that you are familiar with the erecting of the product and that all parts are accounted for. You should familiarise yourself with the structure including any restriction it may have for your particular use.

Should your marquee roof or frame be damaged, please contact a nearest Hercules store for warranty claim or replacement parts purchase (www.herculesgazebo.co.nz/contact-us).

#### WHAT TOOLS YOU WILL NEED

Stanley Knife
Marking Pencil
Mallet
Tape Measure
Stringline

Level

# **STAR MARQUEE** FRAME PARTS



12m Single Pole Star Marquee Instruction Manual



# **STAR MARQUEE** FIXING MARQUEE CANOPY



# **STAR MARQUEE** CENTER POLE INSTALLATION



### **STAR MARQUEE** PACK DOWN – STEEL PIN PULLER