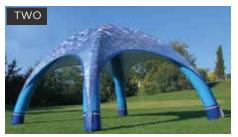

## Inflatable Gazebo/Spider Dome/Curved

PLEASE READ INSTRUCTION CAREFULLY BEFORE USE

### **SETUP - INFLATION**

Recommended procedure below. For safety reasons it is recommended that 2 persons set up any marquee. Ensure area is free from any sharp objects & overhead objects.

Unpack the marquee.

Connect the pump to selected Inflation Valve and begin inflation.

During the inflation process raise legs into the center until all legs are upright.

Ensure all legs are lined up and roof is centered. Check frame is firm.