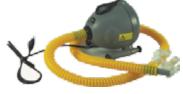

Connect the pump to selected Inflation Valve and begin inflation.

During the inflation process raise legs into the center until all legs are upright.

Ensure all legs are lined up and roof is centered. Check frame is firm.

#### **INCLUDED ITEMS:**

Set Of Pins

Sandbags

Pump