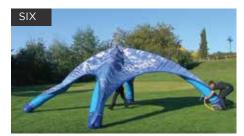

Connect the pump to selected Inflation Valve and begin inflation.

During the inflation process raise legs into the center until all legs are upright.

Ensure all legs are lined up and roof is centered. Check frame is firm.