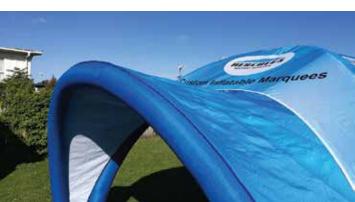

Marquee Attachment\*
Attach your Walls and Awnings using zips.

Ensure all walls are lined up and firm.

Fix Steel Pins and Guy Ropes or attach Sandbags provided.

Over pressure relief valve system, **DO NOT TOUCH.** 