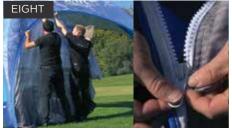

Marquee Attachment\*
Attach your Walls and Awnings using zips.

Ensure all walls are lined up and firm.

Fix Steel Pins and Guy Ropes or attach Sandbags provided.