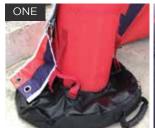

Marquee Attachment\*
Attach your Walls and Awnings using zips.

Ensure all walls are lined up and firm.

Fix Steel Pins and Guy Ropes or attach Sandbags provided.

## **TEAR DOWN - DEFLATION**

Recommended procedure below. For safety reasons it is recommended that 2 persons set up any marquee.

Ensure area is free from any sharp objects & overhead objects.

Remove Steel Pins and Guide Ropes or detach Sandbags.