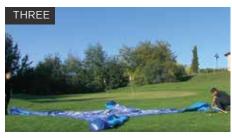

Roll out the marquee.

Lay the Inflatable Marquee out flat.

Each leg on the marquee has a valve. Select valve to attach pump, screw inflatation value closed and leave cap off.

closed and leave cap off.

On all other valves screw tight and fix cap.

Connect the pump to selected Inflation Valve and begin inflation.

During the inflation process raise legs into the center until all legs are upright.

Ensure all legs are lined up and roof is centered. Check frame is firm.