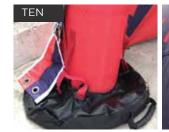

Marquee Attachment\*
Attach your Walls and Awnings using zips.

Ensure all walls are lined up and firm.

Fix Steel Pins and Guy Ropes or attach Sandbags provided.

## **TEAR DOWN - DEFLATION**

Recommended procedure below. For safety reasons it is recommended that 2 persons set up any marquee.

Ensure area is free from any sharp objects & overhead objects.

Remove Steel Pins and Guide Ropes or detach Sandbags.