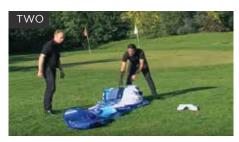

Roll out the marquee.

Lay the Inflatable Marquee out flat.

Each leg on the marquee has a valve. Select valve to attach pump, screw inflatation value closed and leave cap off.

closed and leave cap off.

On all other valves screw tight and fix cap.

Connect the pump to selected Inflation Valve and begin inflation.

During the inflation process raise legs into the center until all legs are upright.

Ensure all legs are lined up and roof is centered. Check frame is firm.