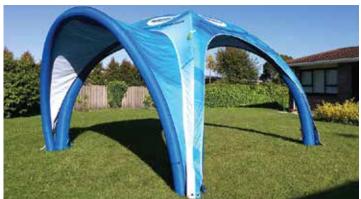

### **SETUP - INFLATION**

Recommended procedure below. For safety reasons it is recommended that 2 persons set up any marquee. Ensure area is free from any sharp objects & overhead objects.

Unpack the marquee.

Roll out the marquee.

Lay the Inflatable Marquee out flat.

Each leg on the marquee has a valve. Select valve to attach pump, screw inflatation value closed and leave cap off.

closed and leave cap off.

On all other valves screw tight and fix cap.

Connect the pump to selected Inflation Valve and begin inflation.

During the inflation process raise legs into the center until all legs are upright.

Ensure all legs are lined up and roof is centered. Check frame is firm.

Marquee Attachment\*
Attach your Walls and Awnings using zips.

Ensure all walls are lined up and firm.

Fix Steel Pins and Guy Ropes or attach Sandbags provided.