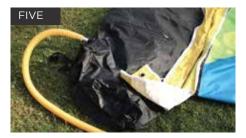

Ensure area is clear of persons.
Ensure area is dry and clean.
Unscrew all valves to deflate Marquee.

Remove all air from the tubes.

Fold Marquee up neatly laying the Roof and Legs on top of each other.
Roll Marquee up.

Pack the dry and clean Inflatable Marquee into Protective Cover.