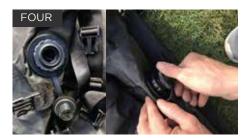

Roll out the marquee.

Lay the Inflatable Marquee out flat.

Each leg on the marquee has a valve. Select valve to attach pump, screw inflatation value closed and leave cap off.

closed and leave cap off.

On all other valves screw tight and fix cap.

Connect the pump to selected Inflation Valve and begin inflation.

During the inflation process raise legs into the center until all legs are upright.

Ensure all legs are lined up and roof is centered. Check frame is firm.