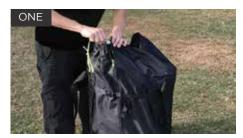

### **SETUP - INFLATION**

Recommended procedure below. For safety reasons it is recommended that 2 persons set up any marquee. Ensure area is free from any sharp objects & overhead objects.

Unpack the marquee.

Roll out the marquee.

Lay the Inflatable Marquee out flat.

Each leg on the marquee has a valve. Select valve to attach pump, screw inflatation value closed and leave cap off.

closed and leave cap off.

On all other valves screw tight and fix cap.