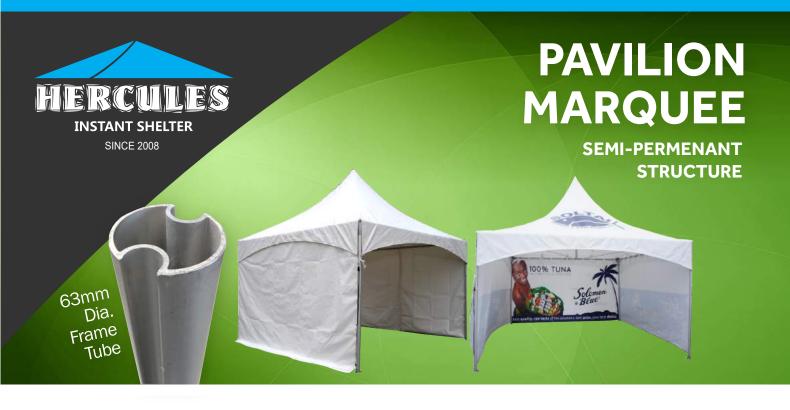

Steel pins, Protective cover

5 Year Manufacturer's Warranty on frame\*

Accessories options Solid wall, Window wall, Door Wall, Sandbag

Hercules **PAVILION** versatile shelter for any outdoor festivals and events distinguished by a high central peaked roof. This event provides stylish marquee structure and effort of more semi-permanent structure. It is easy to assemble and can be joined together for stunning visual impact. Full sublimation printing is available on all panels.