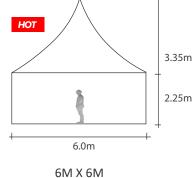

## 3M X 3M, 4M X 4M, 5M X 5M, 6M X 6M

| Size           | 3 X 3M | 4 X 4M | 5 X 5M | 6 X 6M |
|----------------|--------|--------|--------|--------|
| Max Height     | 4.0M   | 4.6M   | 4.5M   | 5.6M   |
| Head Clearance | 2.25M  | 2.25M  | 2.25M  | 2.25M  |
| Frame Weight   | 48KG   | 60KG   | 75KG   | 81KG   |
| Roof Weight    | 12KG   | 19KG   | 30KG   | 35KG   |