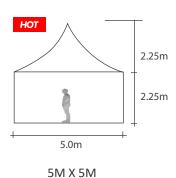

## 3M X 3M, 4M X 4M, 5M X 5M, 6M X 6M

| Size           | 3 X 3M | 4 X 4M | 5 X 5M | 6 X 6M |
|----------------|--------|--------|--------|--------|
| Max Height     | 4.0M   | 4.6M   | 4.5M   | 5.6M   |
| Head Clearance | 2.25M  | 2.25M  | 2.25M  | 2.25M  |
| Frame Weight   | 48KG   | 60KG   | 75KG   | 81KG   |
| Roof Weight    | 12KG   | 19KG   | 30KG   | 35KG   |