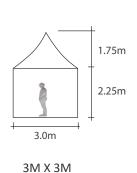

## 3M X 3M, 4M X 4M, 5M X 5M, 6M X 6M

| Size           | 3 X 3M | 4 X 4M | 5 X 5M | 6 X 6M |
|----------------|--------|--------|--------|--------|
| Max Height     | 4.0M   | 4.6M   | 4.5M   | 5.6M   |
| Head Clearance | 2.25M  | 2.25M  | 2.25M  | 2.25M  |
| Frame Weight   | 48KG   | 60KG   | 75KG   | 81KG   |
| Roof Weight    | 12KG   | 19KG   | 30KG   | 35KG   |