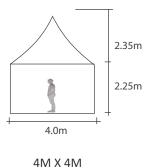

## 3M X 3M, 4M X 4M, 5M X 5M, 6M X 6M

| Size           | 3 X 3M | 4 X 4M | 5 X 5M | 6 X 6M |
|----------------|--------|--------|--------|--------|
| Max Height     | 4.0M   | 4.6M   | 4.5M   | 5.6M   |
| Head Clearance | 2.25M  | 2.25M  | 2.25M  | 2.25M  |
| Frame Weight   | 48KG   | 60KG   | 75KG   | 81KG   |
| Roof Weight    | 12KG   | 19KG   | 30KG   | 35KG   |